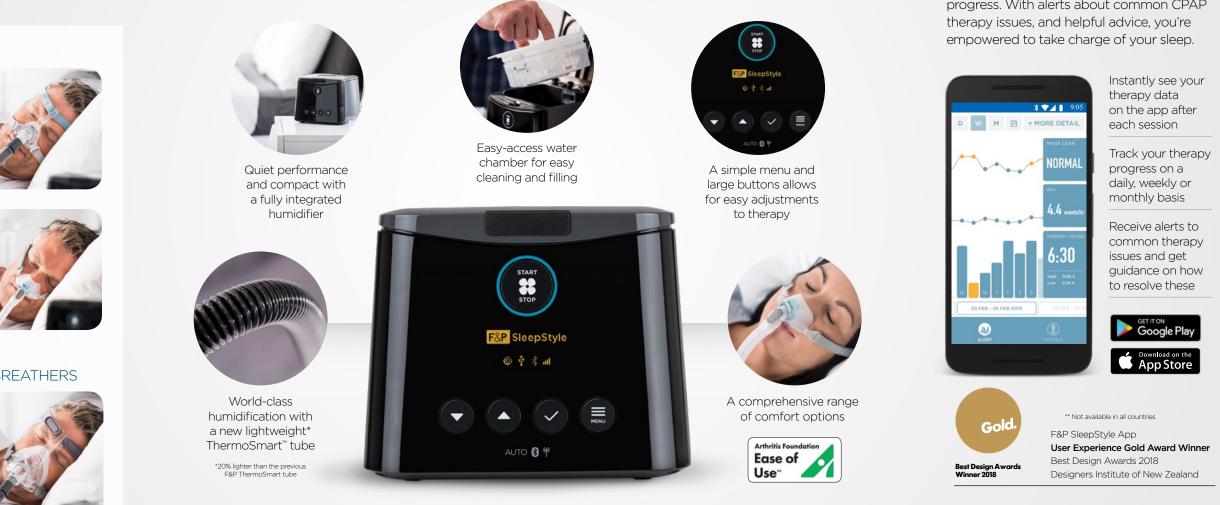

## So simple you can use it in your sleep.

With a comprehensive range of comfort features and thoughtful simplicity woven into its design, the F&P SleepStyle<sup>™</sup> is where comfort and simplicity come together to give you a better night's sleep.

## Don't be kept in the dark when you wake up.

By using the SleepStyle App and Web\*\*, you can access your sleep data instantly, and keep track of your CPAP therapy progress. With alerts about common CPAP

F&P SleepStyle

## F&P SleepStyle

Auto CPAP machine

Our focus on doing what is best for the patient is what drives us to design comfortable, simple solutions that improve quality of life.

At Fisher & Paykel Healthcare, seeing patients have a good night's sleep is at the heart of what we do. This is what drives us forward. And we like to call that **Care** by design<sup>\*</sup>. Comfort meets simplicity.