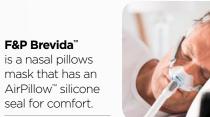

### NOSE AND MOUTH BREATHERS

#### F&P Simplus<sup>™</sup>

is a full face mask that has RollFit technology to minimize pressure on the bridge of the nose.